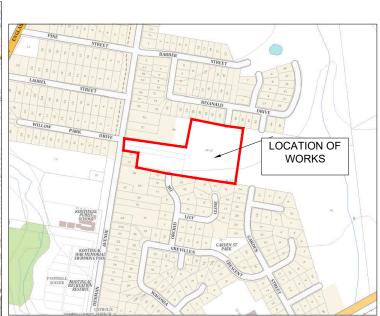

ED 23 LOT RESIDENTIAL
SUBDIVISION
45-47 DENMAN AVENUE,
KOOTINGAL

## SHEET INDEX

| No.                             | SHEET NAME | Rev |
|---------------------------------|------------|-----|
| 1. COVER SHEET                  |            | A   |
| 2. PROPOSED DESIGN              |            | A   |
| 3. ROAD PLAN AND LONG SECTION   |            | A   |
| 4. ROAD CROSS SECTIONS          |            | A   |
| 5. STORMWATER PLAN              |            | A   |
| 6. STORMWATER LONG SECTIONS     |            | A   |
| 7. STORMWATER LONG SECTIONS     |            | A   |
| 8. BASIN PLAN AND LONG SECTION  |            | A   |
| 9. WATER PLAN AND LONG SECTION  |            | A   |
| 10. SEWER PLAN AND LONG SECTION |            | A   |
| 11. SEWER PLAN AND LONG SECTION |            | A   |





## LOCALITY SKETCH

## FOR PLANNING PURPOSES ONLY

## DRAWING COLOUR CODED - PRINT ALL COPIES IN COLOUR