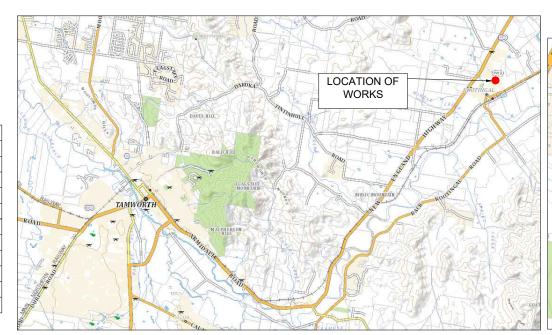

OSED 23 LOT RESIDENTIAL
SUBDIVISION
45-47 DENMAN AVENUE,
KOOTINGAL

## SHEET INDEX

| No.                             | SHEET NAME | Rev |
|---------------------------------|------------|-----|
| 1. COVER SHEET                  |            | A   |
| 2. PROPOSED DESIGN              |            | A   |
| 3. ROAD PLAN AND LONG SECTION   |            | A   |
| 4. ROAD CROSS SECTIONS          |            | A   |
| 5. STORMWATER PLAN              |            | A   |
| 6. STORMWATER LONG SECTIONS     |            | A   |
| 7. STORMWATER LONG SECTIONS     |            | A   |
| 8. BASIN PLAN AND LONG SECTION  |            | A   |
| 9. WATER PLAN AND LONG SECTION  |            | A   |
| 10. SEWER PLAN AND LONG SECTION |            | A   |
| 11. SEWER PLAN AND LONG SECTION |            | A   |





## LOCALITY SKETCH

## FOR PLANNING PURPOSES ONLY

## DRAWING COLOUR CODED - PRINT ALL COPIES IN COLOUR